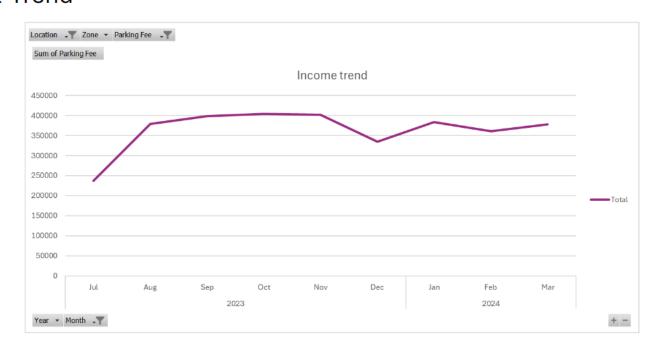

#### Parking Income

The overall Parking account income continues to steadily increase as a result of service improvements and efficiencies

| Brent              | Jul-23     | Aug-23     | Sep-23     | Oct-23     | Nov-23     | Dec-23     | Jan-24     | Feb-24     | Mar-24 | Apr-24 | May-24 | Jun-24 | Yearly Total |
|--------------------|------------|------------|------------|------------|------------|------------|------------|------------|--------|--------|--------|--------|--------------|
| Pay and Display    | £56,636    | £51,532    | £41,047    | £53,103    | £45,406    | £44,799    | £35,266    | £38,209    |        |        |        |        | £365,997     |
| Ring Go Cashless   | £374,916   | £362,828   | £365,042   | £392,012   | £383,506   | £334,509   | £357,512   | £356,735   |        |        |        |        | £2,927,060   |
| RingGo Permit      | £285,327   | £376,582   | £382,654   | £402,130   | £397,047   | £325,557   | £379,616   | £359,210   |        |        |        |        | £2,908,123   |
| Suspension         | £164,021   | £133,360   | £163,087   | £174,622   | £128,681   | £119,088   | £127,274   | £192,530   |        |        |        |        | £1,202,663   |
| PCN                | £918,930   | £976,882   | £910,289   | £1,146,812 | £1,166,598 | £1,231,863 | £1,290,329 | £1,302,630 |        |        |        |        | £8,944,334   |
| Permits (Physical) | £40,544    | £44,876    | £50,056    | £40,156    | £42,229    | £18,613    | £27,810    | £111,801   |        |        |        |        | £18,613      |
| Pound              | £28,020    | £41,740    | £44,380    | £48,765    | £50,660    | £48,460    | £50,705.00 | £53,175    |        |        |        |        | £365,905     |
| Total              | £1,868,394 | £1,987,800 | £1,956,555 | £2,257,600 | £2,214,127 | £2,122,889 | £2,268,511 | £2,414,292 |        |        |        |        | £16,337,751  |