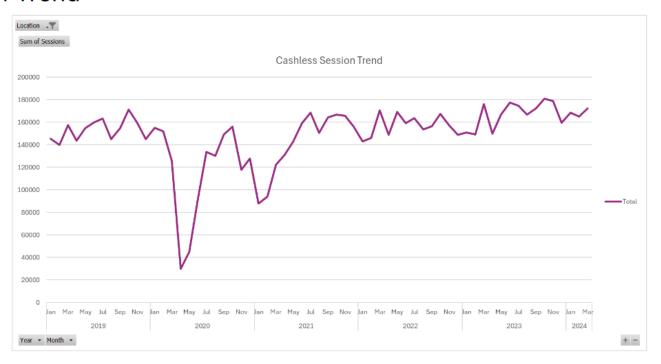

00 | £1,956,555 | £2,257,600 | £2,214,127 | £2,122,889 | £2,268,511 | £2,414,292 |        |        |        |        | £16,337,751  |



#### Key

- 1 Pay & Display
- 2 RingGo Cashless
- 3 RingGo Permit
- 4 Suspension
- 5 PCNs
- 6 Permit Physical
- 7 Pound

# L.B Brent Cashless Performance



2021 Sessions 1,709,224 Revenue £3,253,500 2022 Sessions 1,884,162 Revenue £3,633,014 2023 Sessions 2,003,879 Revenue £4,025,372 Q1 2024 Sessions 505,678 Revenue £1,025,700



- Over 2 million interactions with Residents and Visitors in Brent in 2023. Over £4 Million parking fees collected.
- >150K first time users in Brent since 2020 >53,000 in the last 12 months
- 635,000 Sessions have been extended to allow motorists more time since 2020
- 214,891 in the last 12 months

## L.B Brent Session Trend





# L.B Brent Permit Performance



2023 Q3 Permits **65,335** Revenue **£1,013,556** 2023 Q4 Permits **79,430** Revenue **£1,140,244** 2024 Q1 Permits **68,502** Revenue **£1,121,961** Total Permits **213,267** Total Revenue **£3,275,762** 



# L.B Brent Permit Trend





### L.B Brent RingGo Availability

| Summary - |        | Con    | rico Out  | 200 * A   | divotod   | to includ | م اللها ما | ntion       |         | Ove     | erall   |
|-----------|--------|--------|-----------|-----------|-----------|-----------|------------|-------------|---------|---------|---------|
| Service - |        | Serv   | ice Out   | age A     | ujusteu   | to includ | le 'All' o | puon        |         | 99.9    | 98%     |
| Outage    |        |        |           |           |           |