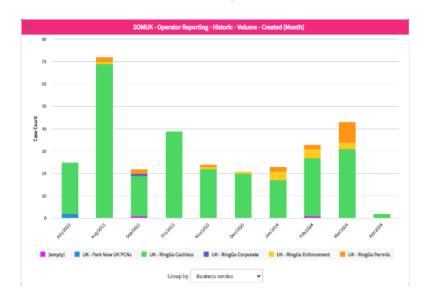

100.00%     | 100.00% | 100.00% | 100.00% |
|           | Nov-23 | 99.80% | 99.78%    | 99.78%    | 99.78%    | 99.78%    | 99.78%     | 99.78%      | 99.78%  | 99.78%  | 99.78%  |
|           | Dec-23 | 99.80% | 100.00%   | 100.00%   | 100.00%   | 100.00%   | 100.00%    | 100.00%     | 100.00% | 100.00% | 100.00% |
|           | Jan-24 | 99.80% | 99.92%    | 99.92%    | 99.92%    | 99.92%    | 99.92%     | 99.92%      | 99.92%  | 99.92%  | 99.92%  |
|           | Feb-24 | 99.80% | 99.82%    | 99.82%    | 99.82%    | 99.80%    | 99.82%     | 99.82%      | 99.82%  | 99.82%  | 99.82%  |
|           | Mar-24 | 99.80% | 100.00%   | 100.00%   | 100.00%   | 100.00%   | 100.00%    | 100.00%     | 100.00% | 100.00% | 100.00% |



# L.B Brent RingGo - Performance

#### Tickets Raised by L.B Brent



#### Tickets Completed by RingGo