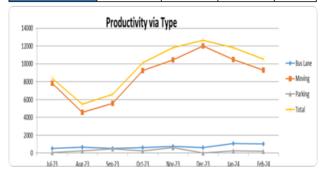

#### Overall Activity

- A review and modernisation of the CCTV enforcement camera function is in progress.
- A significant increase in PCNs due 12 new Cameras and the redeployment of 18 existing cameras
- Continuous review of CCT camera locations and compliance levels
- February affected by upgraded from 3G to 4G upgrade carried out by Tyco

|        | Bus Lane | Moving | Parking | Total |
|--------|----------|--------|---------|-------|
| Jul-23 | 504      | 7816   | 58      | 8378  |
| Aug-23 | 660      | 4554   | 254     | 5468  |
| Sep-23 | 521      | 5571   | 482     | 6574  |
| Oct-23 | 637      | 9237   | 237     | 10111 |
| Nov-23 | 767      | 10467  | 617     | 11851 |
| Dec-23 | 606      | 12027  | 7       | 12640 |
| Jan-24 | 1094     | 10476  | 249     | 11819 |
| Feb-24 | 1028     | 9317   | 208     | 10553 |