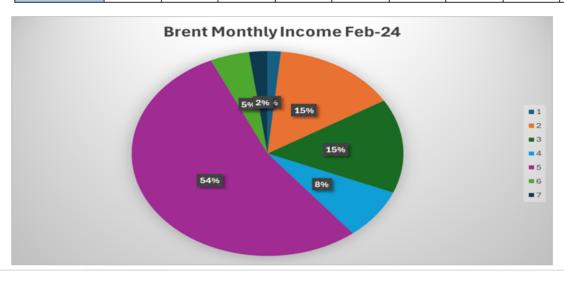

#### Parking Income

The overall Parking account income continues to steadily increase as a result of service improvements and efficiencies

| Brent              | Jul-23     | Aug-23     | Sep-23     | Oct-23     | Nov-23     | Dec-23     | Jan-24     | Feb-24     | Mar-24 | Apr-24 | May-24 | Jun-24 | Yearly Total |
|--------------------|------------|------------|------------|------------|------------|------------|------------|------------|--------|--------|--------|--------|--------------|
| Pay and Display    | £56,636    | £51,532    | £41,047    | £53,103    | £45,406    | £44,799    | £35,266    | £38,209    |        |        |        |        | £365,997     |
| Ring Go Cashless   | £374,916   | £362,828   | £365,042   | £392,012   | £383,506   | £334,509   | £357,512   | £356,735   |        |        |        |        | £2,927,060   |
| RingGo Permit      | £285,327   | £376,582   | £382,654   | £402,130   | £397,047   | £325,557   | £379,616   | £359,210   |        |        |        |        | £2,908,123   |
| Suspension         | £164,021   | £133,360   | £163,087   | £174,622   | £128,681   | £119,088   | £127,274   | £192,530   |        |        |        |        | £1,202,663   |
| PCN                | £918,930   | £976,882   | £910,289   | £1,146,812 | £1,166,598 | £1,231,863 | £1,290,329 | £1,302,630 |        |        |        |        | £8,944,334   |
| Permits (Physical) | £40,544    | £44,876    | £50,056    | £40,156    | £42,229    | £18,613    | £27,810    | £111,801   |        |        |        |        | £18,613      |
| Pound              | £28,020    | £41,740    | £44,380    | £48,765    | £50,660    | £48,460    | £50,705.00 | £53,175    |        |        |        |        | £365,905     |
| Total              | £1,868,394 | £1,987,800 | £1,956,555 | £2,257,600 | £2,214,127 | £2,122,889 | £2,268,511 | £2,414,292 |        |        |        |        | £16,337,751  |

#### Key

- 1 Pay & Display
- 2 RingGo Cashless
- 3 RingGo Permit
- 4 Suspension
- 5 PCNs
- 6 Permit Physical
- 7 Pound