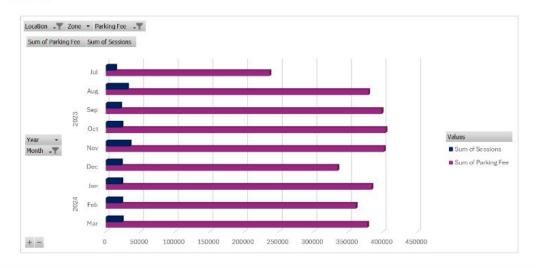

#### Parking Income

The overall Parking account income continues to steadily increase as a result of service improvements and efficiencies

| Brent              | Jul-23     | Aug-23     | Sep-23     | Oct-23     | Nov-23     | Dec-23     | Jan-24     | Feb-24     | Mar-24 | Apr-24 | May-24 | Jun-24 | Yearly Total |
|--------------------|------------|------------|------------|------------|------------|------------|------------|------------|--------|--------|--------|--------|--------------|
| Pay and Display    | £56,636    | £51,532    | £41,047    | £53,103    | £45,406    | £44,799    | £35,266    | £38,209    |        |        |        |        | £365,997     |
| Ring Go Cashless   | £374,916   | £362,828   | £365,042   | £392,012   | £383,506   | £334,509   | £357,512   | £356,735   |        |        |        |        | £2,927,060   |
| RingGo Permit      | £285,327   | £376,582   | £382,654   | £402,130   | £397,047   | £325,557   | £379,616   | £359,210   |        |        |        |        | £2,908,123   |
| Suspension         | £164,021   | £133,360   | £163,087   | £174,622   | £128,681   | £119,088   | £127,274   | £192,530   |        |        |        |        | £1,202,663   |
| PCN                | £918,930   | £976,882   | £910,289   | £1,146,812 | £1,166,598 | £1,231,863 | £1,290,329 | £1,302,630 |        |        |        |        | £8,944,334   |
| Permits (Physical) | £40,544    | £44,876    | £50,056    | £40,156    | £42,229    | £18,613    | £27,810    | £111,801   |        |        |        |        | £18,613      |
| Pound              | £28,020    | £41,740    | £44,380    | £48,765    | £50,660    | £48,460    | £50,705.00 | £53,175    |        |        |        |        | £365,905     |
| Total              | £1,868,394 | £1,987,800 | £1,956,555 | £2,257,600 | £2,214,127 | £2,122,889 | £2,268,511 | £2,414,292 |        |        |        |        | £16,337,751  |