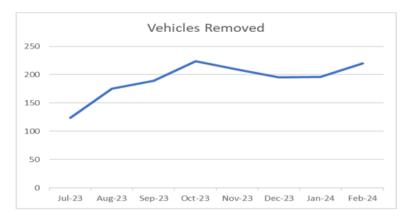

## Removal Service

- Increase in numbers of vehicles impounded and relocated in line with Brent Councils removal protocols.
- Two tow trucks now available for Wembley Events
- · Continued focus on persistent evaders.

|                         | Jul-23 | Aug-23 | Sep-23 | Oct-23 | Nov-23 | Dec-23 | Jan-24 | Feb-24 |
|-------------------------|--------|--------|--------|--------|--------|--------|--------|--------|
| Vehicles Removed        | 124    | 175    | 189    | 224    | 209    | 195    | 196    | 220    |
| Vehicles Released       | 114    | 168    | 176    | 205    | 173    | 189    | 182    | 207    |
| Release Rate            | 92%    | 96%    | 93%    | 92%    | 83%    | 97%    | 93%    | 93%    |
| Vehicles Relocated      | 34     | 19     | 31     | 22     | 32     | 15     | 58     | 26     |
| Brent Pound Stock Level | 17     | 15     | 19     | 29     | 22     | 19     | 20     | 19     |
| Vehicles Disposed       | 7      | 8      | 8      | 8      | 14     | 8      | 11     | 13     |
| Vehicles released FOC   | 0      | 2      | 1      | 1      | 5      | 1      | 2      | 1      |