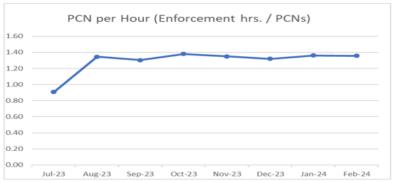

| Brent                                 | Jul-23   | Aug-23   | Sep-23   | Oct-23   | Nov-23   | Dec-23   | Jan-24   | Feb-24   | Total      |
|---------------------------------------|----------|----------|----------|----------|----------|----------|----------|----------|------------|
| Non Enforcement Hours                 | 86.36    | 0.00     | 41.21    | 149.37   | 191.88   | 4.28     | 147.34   | 135.99   | 6,434.44   |
| Enforcement Hours                     | 7,479.32 | 7,510.62 | 6,999.62 | 9,094.57 | 8,877.98 | 7,907.85 | 9,046.64 | 8,682.89 | 110,832.69 |
| Deployed Hours                        | 7,565.68 | 7,510.62 | 7,040.83 | 9,243.94 | 9,069.86 | 7,91213  | 9,193.98 | 8,818.88 | 66,355.92  |
| PCNs                                  | 6,781    | 10,098   | 9,120    | 12,544   | 11,987   | 10,477   | 12,280   | 12,080   | 85,367     |
| PCN per Hour (Enforcement hrs. / PCNs | 0.91     | 1.34     | 1.30     | 1.38     | 1.35     | 1.32     | 136      | 1.36     | 1.32       |
| PCN per Hour (Deployed hrs. / PCNs    | 0.90     | 1.34     | 1.30     | 1.36     | 1.32     | 1.32     | 134      | 1.34     | 1.30       |