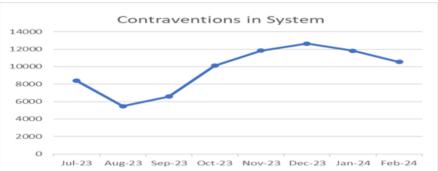

#### Overall Activity

- A review and modernisation of the CCTV enforcement camera function is in progress.
- A significant increase in PCNs due 12 new Cameras and the redeployment of 18 existing cameras
- Continuous review of CCT camera locations and compliance levels
- February affected by upgraded from 3G to 4G upgrade carried out by Tyco

|        | Bus Lane | Moving | Parking | Total |
|--------|----------|--------|---------|-------|
| Jul-23 | 504      | 7816   | 58      | 8378  |
| Aug-23 | 660      | 4554   | 254     | 5468  |
| Sep-23 | 521      | 5571   | 482     | 6574  |
| Oct-23 | 637      | 9237   | 237     | 10111 |
| Nov-23 | 767      | 10467  | 617     | 11851 |
| Dec-23 | 606      | 12027  | 7       | 12640 |
| Jan-24 | 1094     | 10476  | 249     | 11819 |
| Feb-24 | 1028     | 9317   | 208     | 10553 |

| Brent CCTV                    | Jul-23  | Aug-23  | Sep-23  | Oct-23  | Nov-23  | Dec-23  | Jan-24  | Feb-24  |
|-------------------------------|---------|---------|---------|---------|---------|---------|---------|---------|
| Enforcement Hours             | 480.5   | 799.75  | 738.75  | 68 1.75 | 390     | 327.75  | 749.5   | 829     |
| Review Hours                  | 1364.75 | 849.5   | 1028.75 | 1209.75 | 1460.5  | 1485    | 12 10.5 | 1035.5  |
| Deployed Hours                | 1845.25 | 1649.25 | 1767.50 | 1891.50 | 1850.50 | 1812.75 | 1960.00 | 1864.50 |
| Contraventions Captured       | 8615    | 5641    | 6791    | 10140   | 11867   | 12705   | 11907   | 10635   |
| Issued PCNs                   | 7996    | 5234    | 6164    | 9614    | 11131   | 121 12  | 11129   | 8336    |
| Contraventions in System      | 8378    | 5468    | 6574    | 10111   | 11851   | 12640   | 11819   | 10553   |
| Contraventions Awaiting Issue | 7       | 6       | 11      | 11      | 27      | 31      | 64      | 1730    |
| DVLA Errors                   | 7       | 1       | 1       | 1       | 7       | 3       | 2       | 323     |
| Not Issued/Other              | 368     | 227     | 398     | 485     | 686     | 494     | 624     | 164     |
| Issued Conversion Rate        | 92.8%   | 92.8%   | 90.8%   | 94.8%   | 93.8%   | 95.3%   | 93.5%   | 78.4%   |
| Contravention Conversion Rate | 97.2%   | 96.9%   | 96.8%   | 99.7%   | 99.9%   | 99.5%   | 99.3%   | 99.2%   |