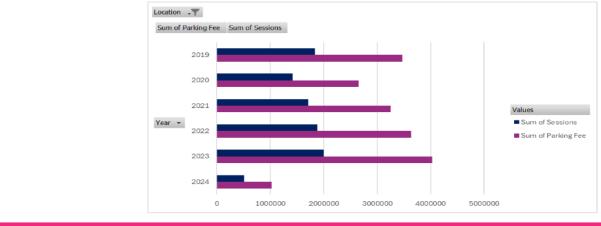

# L.B Brent Cashless Performance

2021 Sessions 1,709,224 Revenue £3,253,500 2022 Sessions 1,884,162 Revenue £3,633,014 2023 Sessions 2,003,879 Revenue £4,025,372 Q1 2024 Sessions 505,678 Revenue £1,025,700

- Over 2 million interactions with Residents and Visitors in Brent in 2023. Over £4 Million parking fees collected.
- >150K first time users in Brent since 2020 >53,000 in the last 12 months
- 635,000 Sessions have been extended to allow motorists more time since 2020
- 214,891 in the last 12 months

## L.B Brent Session Trend