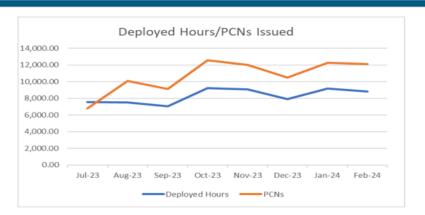

### Civil Enforcement Officer Activity

Deployment & PCN issuance

- Consistent trend in deployed hours, PCN's Issued, and productivity rates
- Joint review of Deployment plans using data and intelligence to maximise coverage across the borough to support the demands for enforcement.
- The new Hand Held devices that were rolled out in mid January have been successful.
- Centralised CEO bases and virtual briefings coming to fruition reducing downtime
- PCNs issued above 12,000 per month

| Brent                                 | Jul-23   | Aug-23   | Sep-23   | Oct-23   | Nov-23   | Dec-23   | Jan-24   | Feb-24   | Total      |
|---------------------------------------|----------|----------|----------|----------|----------|----------|----------|----------|------------|
| Non Enforcement Hours                 | 86.36    | 0.00     | 41.21    | 149.37   | 191.88   | 4.28     | 147.34   | 135.99   | 6,434.44   |
| Enforcement Hours                     | 7,479.32 | 7,510.62 | 6,999.62 | 9,094.57 | 8,877.98 | 7,907.85 | 9,046.64 | 8,682.89 | 110,832.69 |
| Deployed Hours                        | 7,565.68 | 7,510.62 | 7,040.83 | 9,243.94 | 9,069.86 | 7,91213  | 9,193.98 | 8,818.88 | 66,355.92  |
| PCNs                                  | 6,781    | 10,098   | 9,120    | 12,544   | 11,987   | 10,477   | 12,280   | 12,080   | 85,367     |
| PCN per Hour (Enforcement hrs. / PCNs | 0.91     | 1.34     | 1.30     | 1.38     | 1.35     | 1.32     | 136      | 1.36     | 1.32       |
| PCN per Hour (Deployed hrs. / PCNs    | 0.90     | 1.34     | 1.30     | 1.36     | 1.32     | 1.32     | 134      | 1.34     | 1.30       |