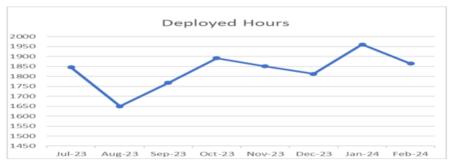

### Civil Enforcement Officer Activity

Deployment & PCN issuance

- Consistent trend in deployed hours, PCN's Issued, and productivity rates
- Joint review of Deployment plans using data and intelligence to maximise coverage across the borough to support the demands for enforcement.
- The new Hand Held devices that were rolled out in mid January have been successful.
- Centralised CEO bases and virtual briefings coming to fruition reducing downtime
- PCNs issued above 12,000 per month

| Brent                                 | Jul-23   | Aug-23   | Sep-23   | Oct-23   | Nov-23   | Dec-23   | Jan-24   | Feb-24   | Total      |
|---------------------------------------|----------|----------|----------|----------|----------|----------|----------|----------|------------|
| Non Enforcement Hours                 | 86.36    | 0.00     | 41.21    | 149.37   | 191.88   | 4.28     | 147.34   | 135.99   | 6,434.44   |
| Enforcement Hours                     | 7,479.32 | 7,510.62 | 6,999.62 | 9,094.57 | 8,877.98 | 7,907.85 | 9,046.64 | 8,682.89 | 110,832.69 |
| Deployed Hours                        | 7,565.68 | 7,510.62 | 7,040.83 | 9,243.94 | 9,069.86 | 7,91213  | 9,193.98 | 8,818.88 | 66,355.92  |
| PCNs                                  | 6,781    | 10,098   | 9,120    | 12,544   | 11,987   | 10,477   | 12,280   | 12,080   | 85,367     |
| PCN per Hour (Enforcement hrs. / PCNs | 0.91     | 1.34     | 1.30     | 1.38     | 1.35     | 1.32     | 136      | 1.36     | 1.32       |
| PCN per Hour (Deployed hrs. / PCNs    | 0.90     | 1.34     | 1.30     | 1.36     | 1.32     | 1.32     | 134      | 1.34     | 1.30       |